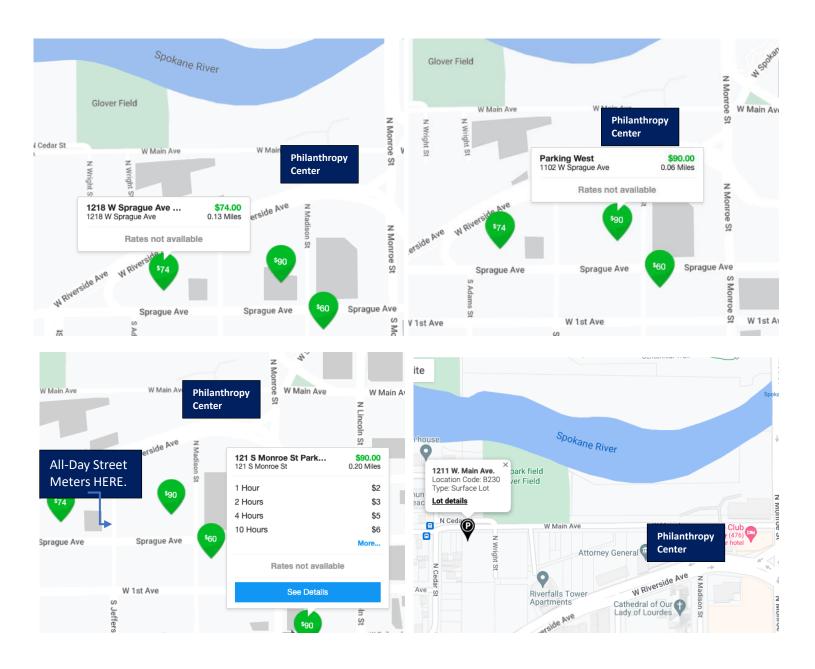

## **PARKING OPTIONS:**

~1218 W. Sprague Ave. (Lot): 5-minute walk to the PC. ALL DAY – N/A; MONTHLY - \$114

~1102 W. Sprague Ave. (Parking West Garage): 3-minute walk to the PC.
<u>ALL DAY</u> – N/A; <u>MONTHLY</u> - \$120-\$140

**~777 W Spokane Falls Blvd (Riverpark Square Garage):** 6-minute walk to the PC. <u>ALL DAY</u> – \$8.50 if arriving before 9:30am; <u>MONTHLY</u> – \$200

> **~121 S. Monroe St. (Lot):** 6-minute walk to the PC. <u>ALL DAY</u> – \$6; <u>MONTHLY</u> – \$90

**~1211 W. Main Ave. (Lot):** 6-minute walk to the PC. <u>ALL DAY</u> – \$7; <u>MONTHLY</u> – \$86

\*All-Day Street Meters available on Jefferson St.\*